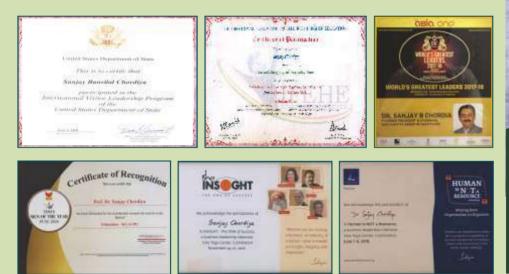

He has been honored with numerous awards for his invaluable contribution to Excellence in Education, Spiritual, Social and World Peace activities.

SURYADATTA

Prof. Dr. Sanjay B Chordiya

Founder President | Chairman