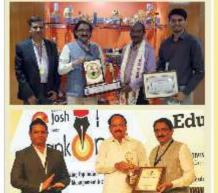

#### **Global Business Award 2019**

Prof. Dr. Sanjay B. Chordiya Founder President & Chairman, Suryadatta Group of Institutes Conferred with Global Business Award 2019 certificate of Excellence in recognition of Top Institutions in India for Holistic Development and Exemplary Contribution to Indian Education organized by Brand Icon Pvt. Ltd. at the hands of Renowned Hindi Film Actor Ms. Madhuri Dixit Nene in Mumbai

## Recipient of 100+ National & International Awards

Suryadatta has been ranked as 'A' Category Group of Educational Institutions in India for 19 consecutive years by Leading National Surveys

Recipient of the Award - Top Private Management Institutes in Western India by Jagran Josh.com Ranking at the Hands of H.E. Hon'ble Shri. Venkaiah Naidu, Vice President of India