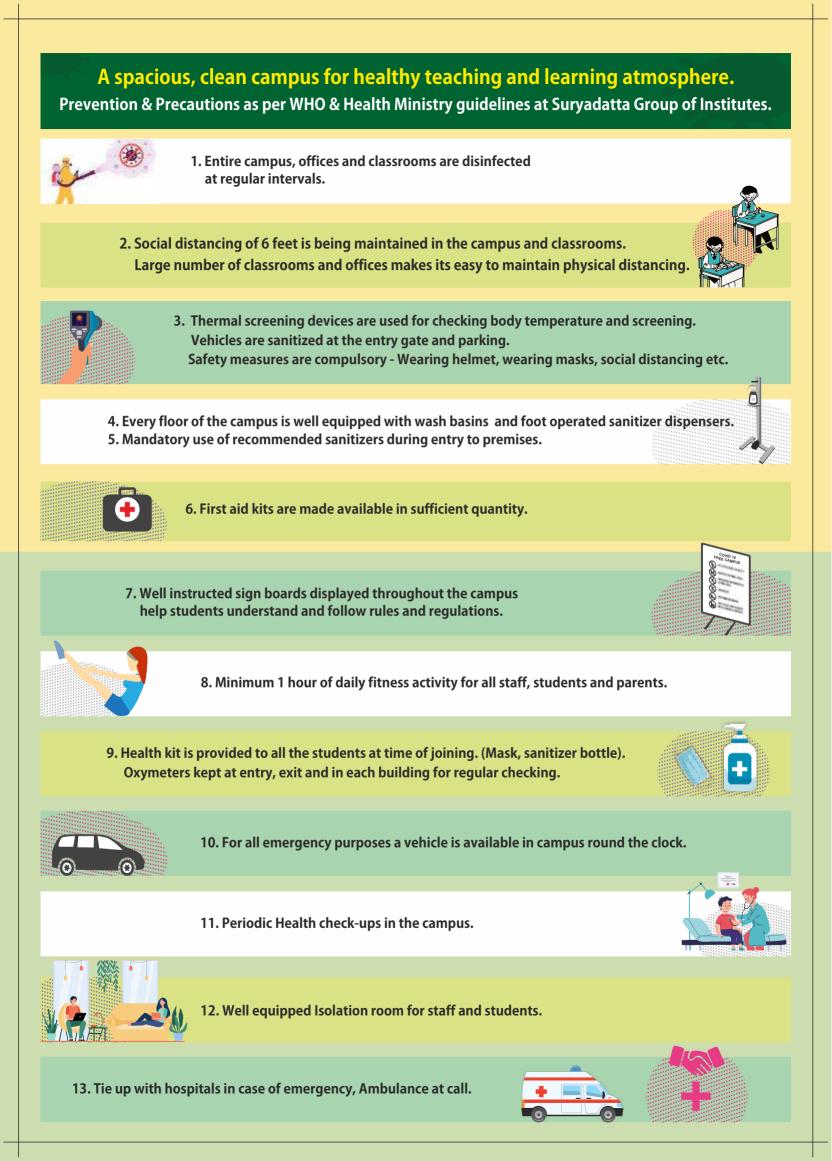

, Startup & Freelancing : Build on your creativity, innovation to set up & commercialize start ups & pursue Freelancing
- 4. Intrapreneur & Family Managed Business: Professionalize and Grow the family business and take it to the next level
- Careers in Training, Research Consulting & Education : Pursue career options in teaching, tutoring, training, coaching, mentoring, research and freelancing.
- 6. Careers in CSR, Social Entrepreneurship & NGOs : Leave an indelible mark by setting up NGOs, Not for profits and social organizations.
- **7. Services for the Nation & World:** Contribute to nation building through careers in Civil Services, Armed forces, Judiciary, Government Organizations, Organizations of National Importance and careers at the global platform like United Nations, WHO etc.



# Suryadatta - Trusted Name for Holistic Development & Quality Education for Sustainable Development