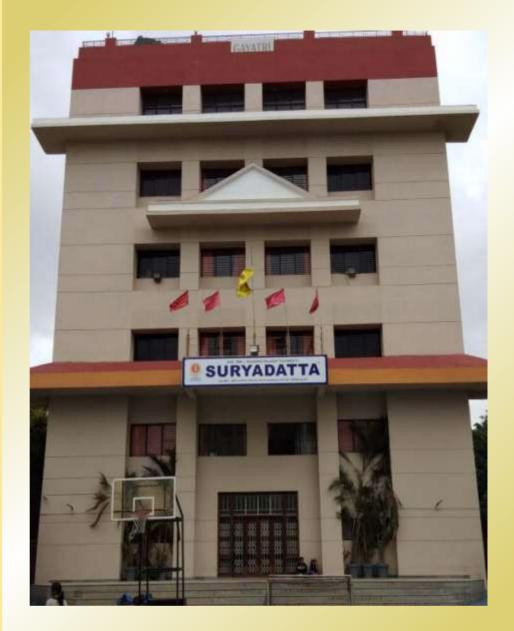

## STATE-OF-THE-ART **INFRASTRUCTURE**

Suryadatta campus is strategically located at Bavdhan in Pune and is aesthetically designed to create a <u>unique ambience</u>. The Modern Infrastructure including Classrooms are equipped with audio visual aids, well equipped science laboratories, computer labs and exhaustive library make learning interesting for students. The outdoor & indoor sports facility, yoga & meditation hall, gymnasium, and cafeteria take care of the physical & mental health of students.

State - of - the Art Campus at Bavdhan, Pune