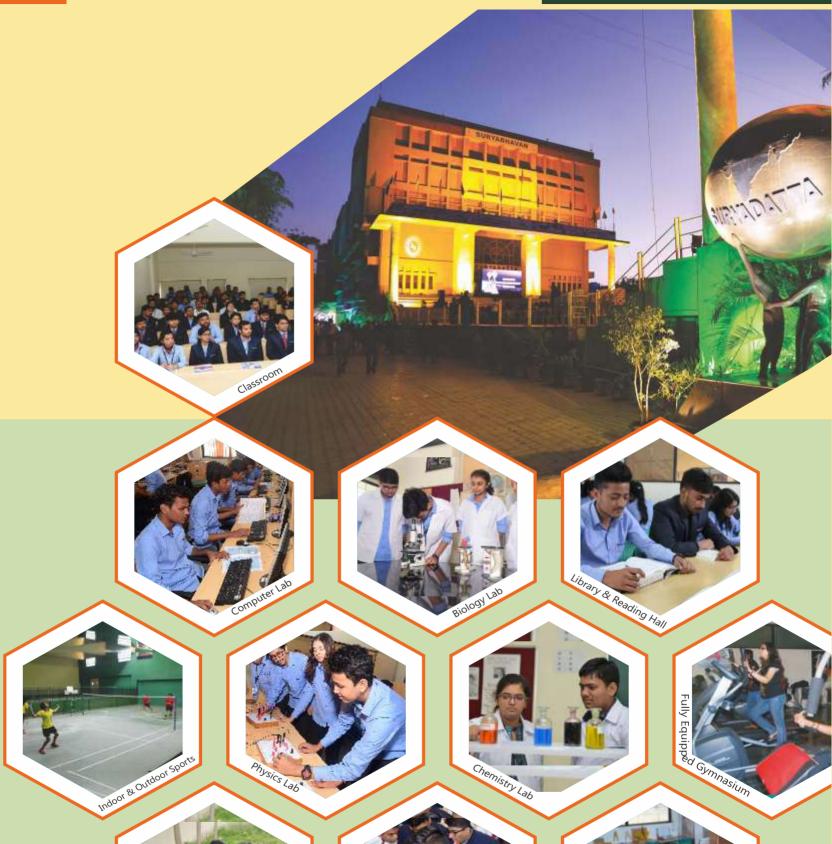

## STATE-OF-THE-ART **INFRASTRUCTURE**

Suryadatta campus is strategically located at Bavdhan in Pune and is aesthetically designed to create a <u>unique ambience</u>. The Modern Infrastructure including Classrooms are equipped with audio visual aids, well equipped science laboratories, computer labs and exhaustive library make learning interesting for students. The outdoor & indoor sports facility, yoga & meditation hall, gymnasium, and cafeteria take care of the physical & mental health of students.

# **ABOUT SURYADATTA PUBLIC SCHOOL (SPS)**

Suryadatta Public School, another feather in the cap of Suryadatta Group of Institutes, was conceptualized with an aim to provide world class education to the youth of the continuously evolving society that needs to keep pace with the growing world in todays globalized economy. SPS is approved by Government of Maharashtra and conducts XI and XII Std. classes as per Maharashtra board curriculum in the streams of Arts, Commerce and Science. SPS has dynamic and dedicated faculties. The faculties are totally focused on the all-round development of students. This is supported by excellent infrastructure, high tech laboratories, up to date library, Wi-Fi campus and multiple sports and recreational infrastructure to facilitate a healthy mind in a healthy body.