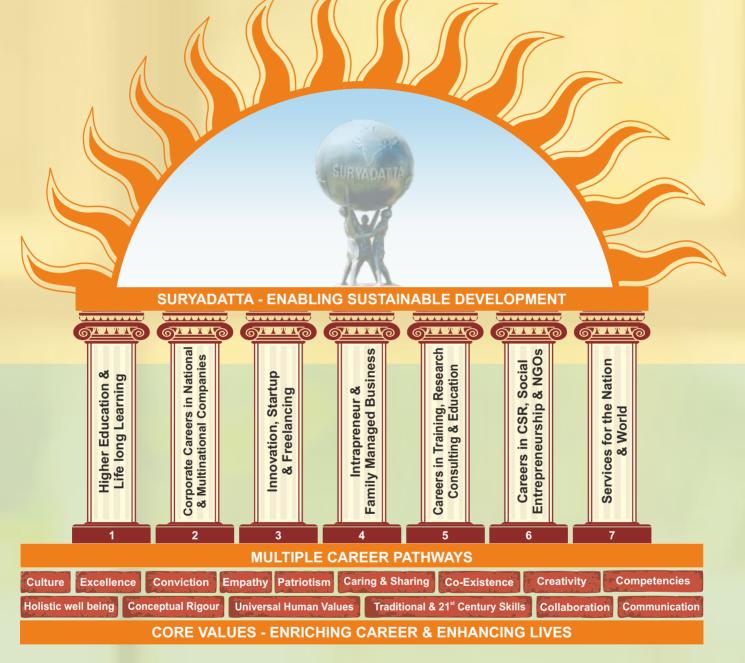

# Offers Multiple Career Options in Emerging Sectors after 10th Std.

| JUNIOR COLLEGE - ARTS, COMMERCE, SCIENCE                                                                                                                                                                                                                                                                            |                                                                                                                                   |            |  |  |
|---------------------------------------------------------------------------------------------------------------------------------------------------------------------------------------------------------------------------------------------------------------------------------------------------------------------|-----------------------------------------------------------------------------------------------------------------------------------|------------|--|--|
| Course                                                                                                                                                                                                                                                                                                              | Affiliation                                                                                                                       | Institute  |  |  |
| SJC COLLEGE CAP CODE :<br>ARTS CAP CODE : PN351ANE<br>COMMERCE CAP CODE : PN351CNE<br>SCIENCE CAP CODE : PN351SNE                                                                                                                                                                                                   | Affiliated to Maharashtra HSC Board and<br>Recognized by Govt. of Maharashtra<br>(U-DISE Code - 27251014728) Index No.: J-111000  | <b>SJC</b> |  |  |
| <ul> <li>Bi-Focal Subjects :</li> <li>Science Stream - 1) Computer Science 2) Electronics</li> <li>Commerce Stream - Banking &amp; Finance</li> <li>Vocational (MCVC) Subjects :</li> <li>Accounting, Financial Office Management</li> <li>Food Production</li> <li>Tourism &amp; Hospitality Management</li> </ul> | Affiliated to Maharashtra HSC Board and<br>Recognized by Govt. of Maharashtra<br>(U-DISE Code - 27251014727) Index No. : J11.10.0 | <b>SPS</b> |  |  |
| SIVAS - SJC COLLEGE CAP CODE :<br>> ARTS CAP CODE : PN436AFE<br>> COMMERCE CAP CODE : PN436CFE<br>> SCIENCE CAP CODE : PN436SFE                                                                                                                                                                                     | Affiliated to Maharashtra HSC Board and<br>Recognized by Govt. of Maharashtra<br>((U-DISE Code - 91000000004)                     | SIVAS-SJC  |  |  |
| Ashwini : 8956943822 Kanchar                                                                                                                                                                                                                                                                                        | n : 7774039902                                                                                                                    |            |  |  |

# **OFFERS MULTIPLE CAREER / JOB ORIENTED**

| SURYADATTA INTERNATIONAL<br>INSTITUTE OF CYBER SECURITY (SIICS)                                                                                                                                                                                                                                                                                                                                                                                                                                                           | B.Sc. Cyber & Digital Science                                                                                                                                                                                                                                                                                                                                                                                                                                                                                                                 |
|---------------------------------------------------------------------------------------------------------------------------------------------------------------------------------------------------------------------------------------------------------------------------------------------------------------------------------------------------------------------------------------------------------------------------------------------------------------------------------------------------------------------------|-----------------------------------------------------------------------------------------------------------------------------------------------------------------------------------------------------------------------------------------------------------------------------------------------------------------------------------------------------------------------------------------------------------------------------------------------------------------------------------------------------------------------------------------------|
| Affiliated to Savitribai Phule Pune University (SPPU)<br>www.siics.org                                                                                                                                                                                                                                                                                                                                                                                                                                                    | Unique Program Launched First time in India<br>© : 8669602057, 7756851918, 9763266829                                                                                                                                                                                                                                                                                                                                                                                                                                                         |
| SURYADATTA NATIONAL SCHOOL (SNS)<br>Affiliated to CBSE Board www.suryadattaschool.org<br>Pre-Primary to Senior Secondary<br>► Play Group to Std. X<br>► Std. XI & Std. XII (Physical Education / IT)<br>■ COMMERCE ■ SCIENCE<br>→ Tie up with Byjus, Avishkar Labs & SIGMA<br>© : 9112297608, 8956938604                                                                                                                                                                                                                  | SURYADATTA INSTITUTE OF VOCATIONAL<br>& ADVANCED STUDIES (SIVAS)<br>UGC / Globally Recognized Courses<br>www.sgisivas.org<br>Diploma (1 yr) in<br>Hotel Management @ SSIHM<br>Fashion Design @ SIFD<br>Interior Design @ SID<br>Event Management @ SIMCEM                                                                                                                                                                                                                                                                                     |
| SURYADATTA JUNIOR COLLEGE (SJC/SPS)         Affiliated to Maharashtra HSC Board         www.sjcpune.org / www.spspune.org         CAP Code : Arts - PN351ANE, Commerce - PN351CNE         Science - PN351SNE         Std. XI & Std. XII         ▶ ARTS ▶ COMMERCE ▶ SCIENCE         ▶ IT ▶ BI-FOCAL ▶ MCVC         ©: 8956943822 / 7774039902         SURYADATTA INSTITUTE OF VOCATIONAL         & ADVANCED STUDIES (SIVAS)                                                                                               | Advanced Diploma (2 yrs) in<br>► Hotel Management @ SSIHM<br>► Fashion Design @ SIFD<br>► Interior Design @ SID<br>► Event Management @ SIMCEM<br>→ Students can pursue Bachelors Degree<br>from UGC / Globally recognized University<br>Animation<br>► B.Sc.MGA (Media Graphics<br>& Animation) @ SIGMA                                                                                                                                                                                                                                      |
| MSBVEE & Government of Maharashtra Recognized<br>Courses Equivalent to 10+2                                                                                                                                                                                                                                                                                                                                                                                                                                               | ©: 020-24330435, 8956932405<br>8956932415, 9763266829                                                                                                                                                                                                                                                                                                                                                                                                                                                                                         |
| <ul> <li>Applied Art</li> <li>Interior Decoration and Designing</li> <li>Fashion Technology</li> <li>Hospitality Management</li> <li>Tourism &amp; Aviation Industry Mgmt.</li> <li>Library &amp; Information Science</li> <li>Physical Education</li> <li>Naturopathy &amp; Yogic Science</li> <li>Physiotherapist</li> <li>Professional Beautician</li> <li>Computer Animation</li> <li>Agricultural Technology</li> <li>Agriculture Engineering.</li> <li>Students can pursue Bachelors in suitable streams</li> </ul> | PUNE INSTITUTE OF APPLIED<br>TECHNOLOGY (PIAT)         Approved by Maharashtra State Board of Technical Education<br>www.sgipiat.org         Interior Design         • DIDD (Diploma in Interior Design<br>& Decoration) - 2 years         ©: 8956932416, 8956932415         KEY HIGHLIGHTS OF ABOVE COURSES         • Earn while you Learn for Practical Exposure<br>& Skill Development         • Learning through Latest Software & Projects         • Extensive Industry Interaction         • With 7 Value Added Certifications Per Year |

# COURSES IN EMERGING SECTORS