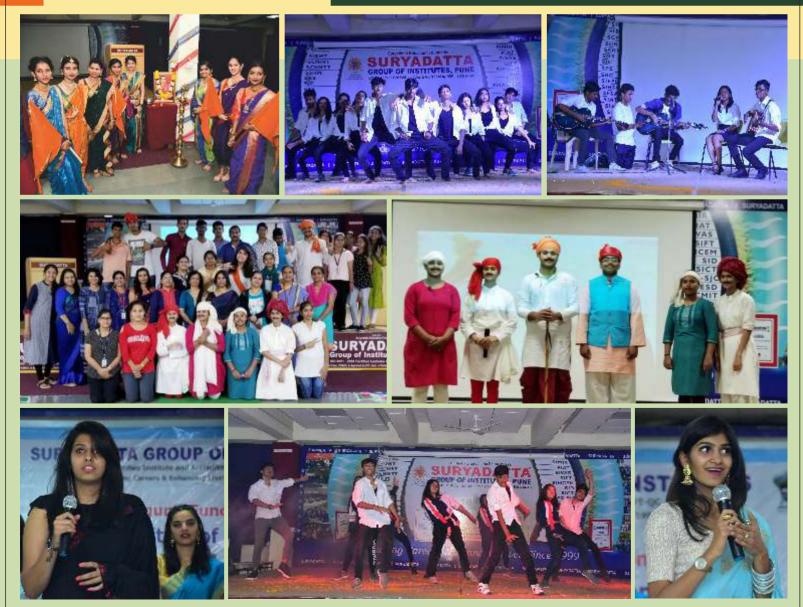

#### EXTRA CURRICULAR ACTIVITIES :

- Music & Dance
- Outdoor & indoor sports competitions
- Student clubs and activities
- Festival Celebrations
- Annual Social Gathering
- Cultural activities

# **CULTURAL ACTIVITIES**