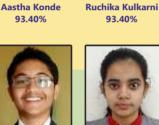

## सुर्यदत्ता पब्लिक स्कुलचा निकाल 100 टक्के

पुणे, दि. 18 – महाराष्ट्र राज्य माध्यमिक व उच्च माध्यमिक शिक्षण मंडळाच्या वतीने घेण्यात आलेल्या बारावीच्या परीक्षेत सुर्यदत्ता पब्लिक स्कुलने घवघवीत यश संपादन केले. यंदा 'एसपीएस'चा निकाल 100 टक्के लागला. विज्ञान शाखेचा निकाल 98 टक्के, कला व वाणिज्य शाखेचा निकाल 93 टक्के लागला आहे, असे प्राचार्या किरण राव यांनी सांगितले. विज्ञान शाखेत साकेत तुंगारे (93.8 टक्के) प्रथम, कस्तुरी सुमिरण (93.2 टक्के) द्वितीय, तर अवनी मालवीय व रिया पेंडसे (93.1 टक्के) तृतीय आले. वाणिज्य शाखेत प्रचिती खांडेकर (87.7 टक्के) प्रथम, वेद लाड (87 टक्के) द्वितीय, तर सार्थक अंभोरकर (86.15 टक्के) तृतीय आले. कला शाखेतुन भावना झा (89 टक्के) प्रथम, वृंदा पंसरीजा (88.5 टक्के) द्वितीय, तर भार्गवी हुंबरे (88.3 टक्के) तृतीय आले.