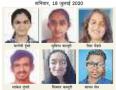

## सुर्यदत्ता पब्लिक स्कुलचा निकाल 100 टक्के

पुणे, दि. 18 – महाराष्ट्र राज्य माध्यमिक व उच्च माध्यमिक शिक्षण मंडळाच्या वतीने घेण्यात आलेल्या बारावीच्या परीक्षेत सुर्यदत्ता पब्लिक स्कुलने घवघवीत यश संपादन केले. यंदा 'एसपीएस'चा निकाल 100 टक्के लागला. विज्ञान शाखेचा निकाल 98 टक्के, कला व वाणिज्य शाखेचा निकाल 93 टक्के लागला आहे, असे प्राचार्या किरण राव यांनी सांगितले. विज्ञान शाखेत साकेत तुंगारे (93.8 टक्के) प्रथम, कस्तुरी सुमिरण (93.2 टक्के) द्वितीय, तर अवनी मालवीय व रिया पेंडसे (93.1 टक्के) तृतीय आले. वाणिज्य शाखेत प्रचिती खांडेकर (87.7 टक्के) प्रथम, वेद लाड (87 टक्के) द्वितीय, तर सार्थक अंभोरकर (86.15 टक्के) तृतीय आले. कला शाखेतुन भावना झा (89 टक्के) प्रथम, वृंदा पंसरीजा (88.5 टक्के) द्वितीय, तर भार्गवी हुंबरे (88.3 टक्के) तृतीय आले.