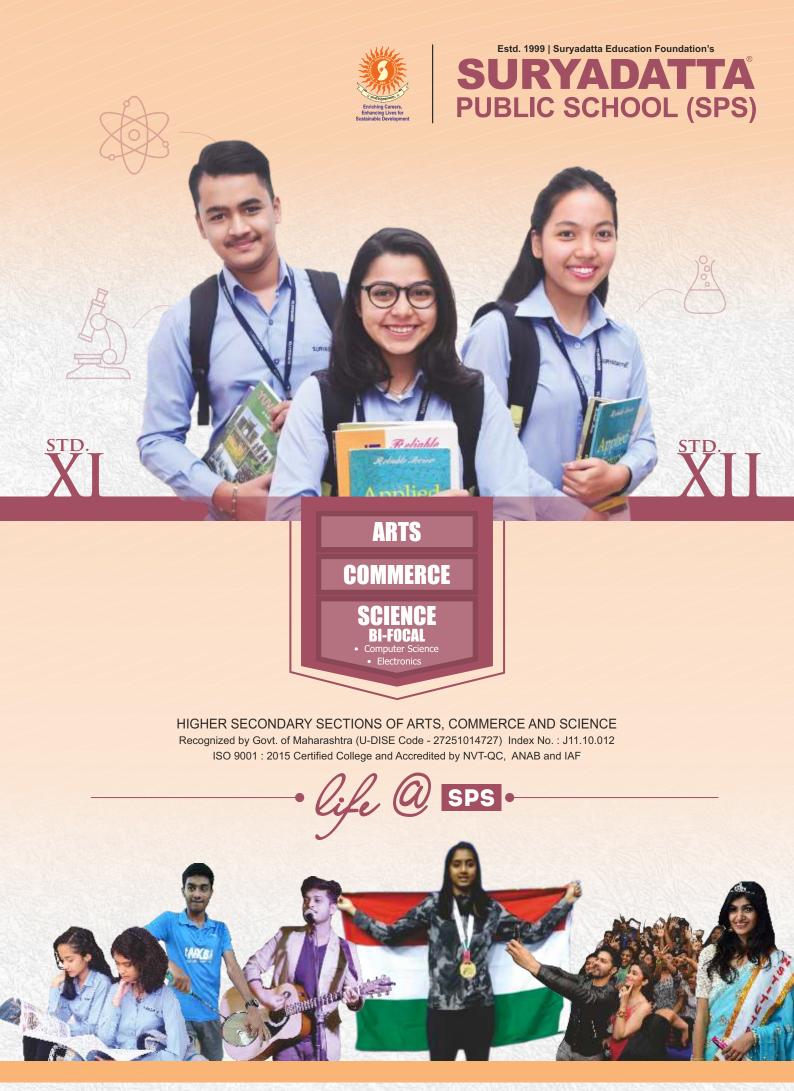

### ABOUT SURYADATTA PUBLIC SCHOOL (SPS)

Suryadatta Public School, another feather in the cap of Suryadatta Group of Institutes, was conceptualized with an aim to provide world class education to the youth of the continuously evolving society that needs to keep pace with the growing world in todays globalized economy. SPS is approved by Government of Maharashtra and conducts XI and XII Std. classes as per Maharashtra board curriculum in the streams of Arts, Commerce and Science. SPS has dynamic and dedicated faculties. The faculties are totally focused on the all-round development of students. This is supported by excellent infrastructure, high tech laboratories, up to date library, Wi-Fi campus and multiple sports and recreational infrastructure to facilitate a healthy mind in a healthy body.

## COURSES OFFERED

### Std. XI & Std. XII