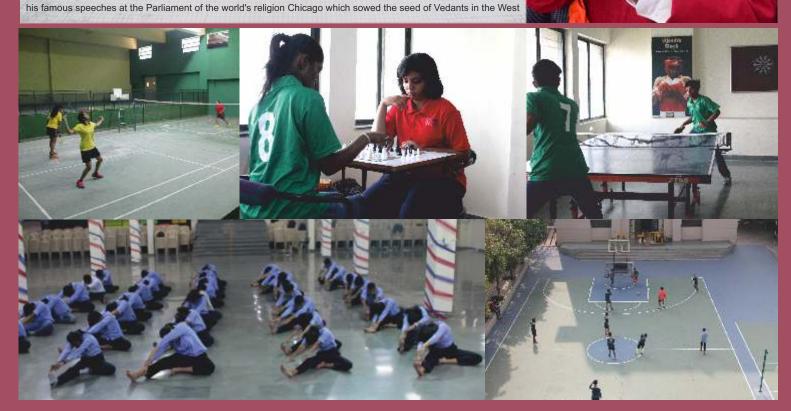

## **CO-CURRICULAR AND EXTRA CURRICULAR ACTIVITIES**

To commemorate 157th Birth Anniversary of Swami Wivekananda 1200 students, staff and alumni of SGI recreate

## GLIMPSES OF VARIOUS EVENTS @ SURYADATTA