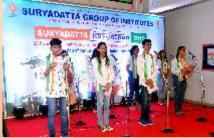

SURYADATTA PUBLIC SCHOOL (SPS)

Suryadatta Public School, another feather in the cap of Suryadatta Group of Institutes, was conceptualized with an aim to provide world class education to the youth of the continuously evolving society that needs to keep pace with the growing world in todays globalized economy. SPS is approved by Government of Maharashtra and conducts XI and XII Std. classes as per Maharashtra board curriculum in the streams of Arts, Commerce and Science. SPS has dynamic and dedicated faculties. The faculties are totally focused on the all-round development of students. This is supported by excellent infrastructure, high tech laboratories, up to date library, Wi-Fi campus and multiple sports and recreational infrastructure to facilitate a healthy mind in a healthy body.











## **UNIQUENESS OF** SURYADATTA PUBLIC SCHOOL

## PREPARATION AND GUIDANCE FOR FOUNDATION COURSES

- JEE Main / JEE Advanced / Medical entrance
- CA / CS / Banking / Insurance / Mutual funds
- UPSC / MPSC / IBPS / NATA / CPA/CPT/NID

#### **RIGOROUS ACADEMICS**

- Weekly Tests & feedback
- Competitions for in-depth understanding of subjects
- Assignments on each chapter using Real life cases
- Use of Computers for presentations

#### **EXPERT FACULTIES :**

- Well qualified & experienced faculties
- Experts in all streams Arts, Science, Commerce, Bi-focal

#### LANGUAGE LABS :

- English Pronunciation and vocabulary
- French/German/Japanese language training with Audio video aids

#### **CO-CURRICULAR ACTIVITIES:**

- Educational Field trips
- Industrial visits
- **Real life Projec