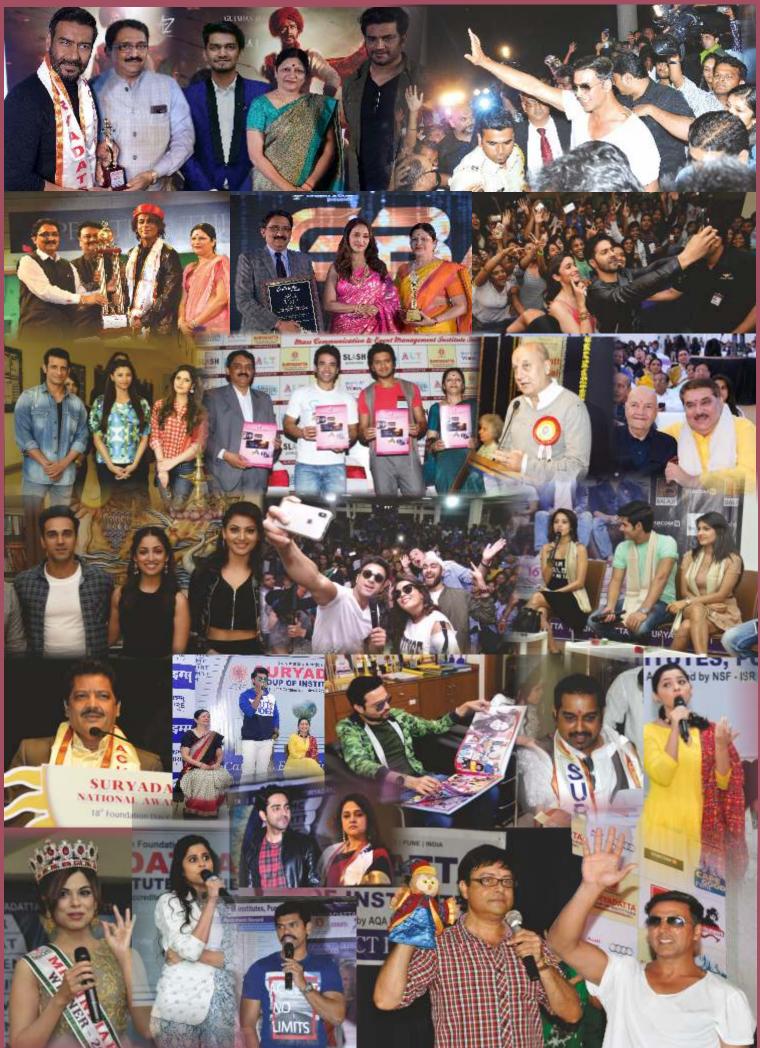

## **GUEST LECTURES**

IPS Vishwas Nangre Patil

Mr. Tonino Lamborghini Chairman & MD Lamborghini Group

Mr. Dnyaneshwar Mulay Secretary Ministry of External Affairs

Mr. Suri Shandilya al Head of Business Mo HSBC Private Banking

## GLIMPSES OF VARIOUS EVENTS @ SURYADATTA