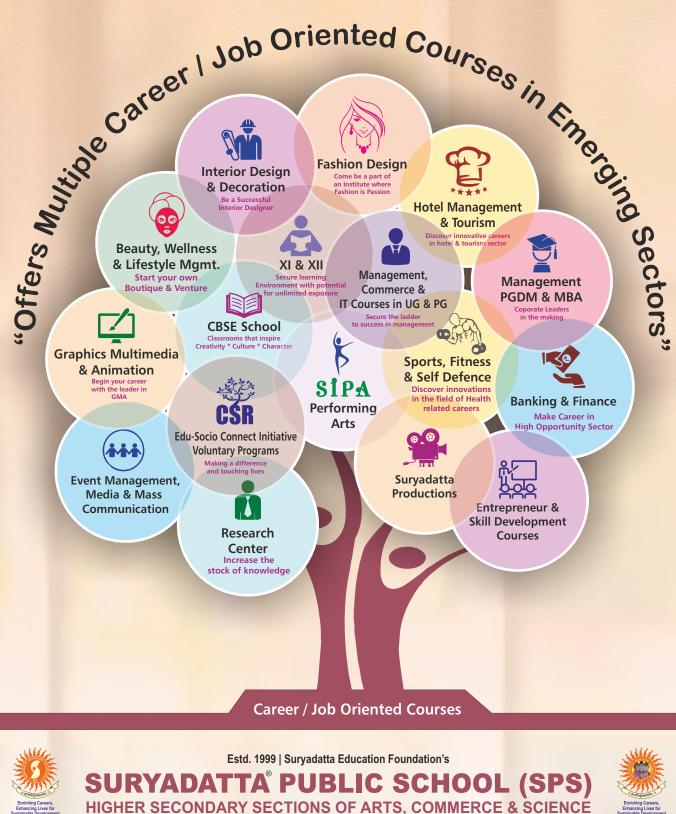

## COURSES OFFERED

Suryadatta family has blossomed into a bouquet of academic institutions in a number of disciplines such as School (CBSE), Junior College, Management, Information Technology, Travel and Tourism, Hotel Management, Interior Design, Fashion Design, Event Management, Sports Academy, Creative Arts, Vocational and Advanced Studies, Beauty & Wellness. Students from almost all parts of India and many foreign nations are pursuing their education at various Suryadatta Institutes.