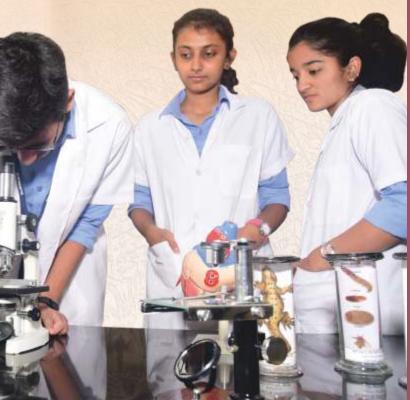

Suryadatta campus is strategically located

at Bavdhan in Pune and is aesthetically

designed to create a unique ambience. The Modern Infrastructure including Classrooms are equipped with audio visual aids, well equipped science laboratories, computer labs and exhaustive library make learning interesting for students. The outdoor & indoor sports facility, yoga & meditation hall, gymnasium, and cafeteria take care of the physical & mental health of

### ABOUT SURYADATTA PUBLIC SCHOOL (SPS)

Suryadatta Public School, another feather in the cap of Suryadatta Group of Institutes, was conceptualized with an aim to provide world class education to the youth of the continuously evolving society that needs to keep pace with the growing world in todays globalized economy. SPS is approved by Government of Maharashtra and conducts XI and XII Std. classes as per Maharashtra board curriculum in the streams of Arts, Commerce and Science. SPS has dynamic and dedicated faculties. The faculties are totally focused on the all-round development of students. This is supported by excellent infrastructure, high tech laboratories, up to date library, Wi-Fi campus and multiple sports and recreational infrastructure to facilitate a healthy mind in a healthy body.